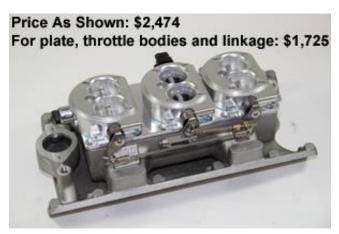

## **Engine accessories and upgrades**

Holley 3 X 2 Six Pack with fuel line and linkage Internally Balanced B/M flexplate Flexplate bolt kit 6 flexplate 4 7/16 converter Milodon dipstick Mopar Mini Starter Chrome water pump bolt kit Billet Alum Thermost housing