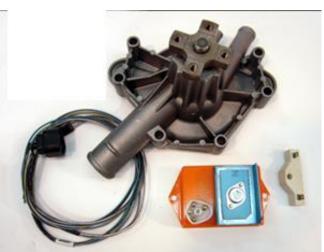

## **Engine accessories and upgrades**

Holley 3 X 2 Six Pack with fuel line and linkage Internally Balanced B/M flexplate Flexplate bolt kit 6 flexplate 4 7/16 converter Milodon dipstick Mopar Mini Starter Chrome water pump bolt kit Billet Alum Thermost housing