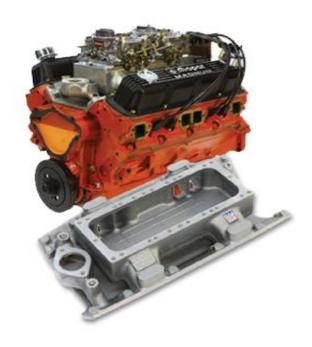

## 440 Magnum with Indy MA-X Cast Iron Heads

As Pictured: MOD-MAN 2 X 4 INTAKE 600HP @ 6500 RPM 550 \*Call for Current Pricing\* TORQUE @ 5000 RPM ENGINE RAN WITH BRAD PENN 30WT BREAK IN OIL NEW N59 DEGREE R3 WATER BLOCK W/ 4 BOLT MAINS 4.185 BORE-4.00 STROKE CALLIES 4340 CRANK EAGLE H-BEAM RODS-6.250/ 2.100/ .927 PIN FORGED DISH PISTONS 10.25 TO 1 INDY MA-X CAST IRON HEADS 2.055 X 1.625 LONG VALVES—5/16 STEM **BOWL PORT & GASKET MATCH** COMP SOLID CAM INDY MAGNUM ROLLER ROCKERS 1.6 X 1.6 .576/ .597--- .254/ .262--- \$108 M.P BLACK MAGNUM VALVE COVERS 2 X 500 CFM EDELBROCK CARBS EDELBROCK LINKAGE LA TIMING COVER--- MECHANICAL FUEL PUMP OK DEEP 8 QT DEEP OIL PAN & PICK UP M.P ELECTRIC DISTRIBUTOR—CURVE SET ICH WIRES-- CHAMPION PLUGS #71—RC12YC ENGINE INTERNALLY BALANCED