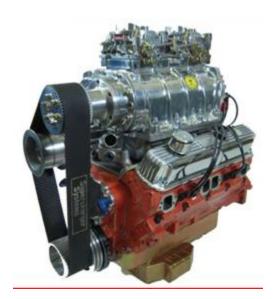

## 408 Small Block Supercharged 6.71 725 HP

Pump gas or Strip Magnum or LA style Stock 360 bore As Pictured: \*Call for Current Pricing\* 4.030 bore X 4.00 stroke Eagle 4.0 stroke 4340 crank Eagle H-Beam rods Forged dish pistons 8.8 to 1 Indy LA-X or MA-X heads 2.055 X 1.625 long valves- CNC bowl ported Indy roller rockers 1.6 X 1.6 3/8 Chrome moly push rods Comp Cams custom grind .550/.550- .245/.255- R112 Melling hi volume oil pump Break in with Brad Penn 30 weight oil Indy 671 supercharger with Mod Man Intake Under driven 8% - 2 X 4 top 2 Edelbrock 600 cfm carbs with blower cal Indy 1.750 offset distributor- ICH wires