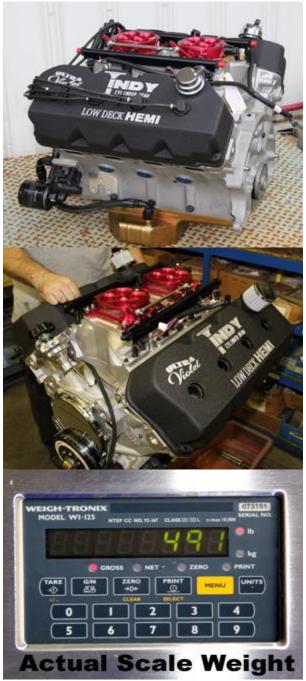

## 451" Low Deck Hemi

**EDELBROCK 600 CFM CARBS EDELBROCK LINKAGE** 2 X 4 CARB ENGINE RAN WITH BRAD PENN 30WT BREAK-IN OIL FULLY PREPPED INDY MAXX ALUMINUM BLOCK 4.375 BORE- 3.750 STROKE- 9.98 DECK HT EAGLE 4340 STEEL 8 BOLT CRANK **EAGLE H-BEAM RODS** DIAMOND DOME PISTONS 10.50: 1 **INDY 426-SR ALUMINUM HEADS** 2.25 X 1.94 – 5/16 STEM VALVES **INDY ROLLER ROCKERS 1.6 X 1.55** COMP HYDRAULIC FLAT TAPPET CAM .582/.560--.247/ .251-110 STEEL VALVE COVERS- BLACK PC OR CHROME INDY MODMAN INTAKE FOR 9.98 BLOCK (2 X 4) CHROME TIMING COVER- ATI BALANCER MILODON 8 QUART OIL PAN WITH WINDAGE TRAY MSD DISTRIBUTOR WITH CURVE SET **EXTERNAL #12 OIL LINE** ICH WIRES- CHAMPION PLUGS #71-RC12YC