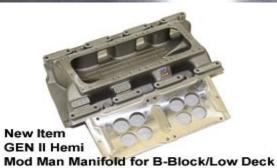

## 451" Low Deck Hemi

**EDELBROCK 600 CFM CARBS EDELBROCK LINKAGE** 2 X 4 CARB ENGINE RAN WITH BRAD PENN 30WT BREAK-IN OIL FULLY PREPPED INDY MAXX ALUMINUM BLOCK 4.375 BORE- 3.750 STROKE- 9.98 DECK HT EAGLE 4340 STEEL 8 BOLT CRANK **EAGLE H-BEAM RODS** DIAMOND DOME PISTONS 10.50: 1 **INDY 426-SR ALUMINUM HEADS** 2.25 X 1.94 – 5/16 STEM VALVES **INDY ROLLER ROCKERS 1.6 X 1.55** COMP HYDRAULIC FLAT TAPPET CAM .582/.560--.247/ .251-110 STEEL VALVE COVERS- BLACK PC OR CHROME INDY MODMAN INTAKE FOR 9.98 BLOCK (2 X 4) CHROME TIMING COVER- ATI BALANCER MILODON 8 QUART OIL PAN WITH WINDAGE TRAY MSD DISTRIBUTOR WITH CURVE SET **EXTERNAL #12 OIL LINE** ICH WIRES- CHAMPION PLUGS #71-RC12YC