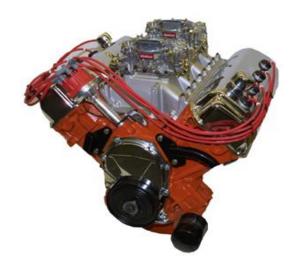

## 426" LEGEND HEMI

Price As Shown: \$2,474
For plate, throttle bodies and I inkage: \$1,725

Hemi Mod Man Intake EFI w/ 6 Pack Throttle Bodies

515HP@ 6000 RPM 500 TORQUE @ 4600 RPM 2 X 4 CARB ENGINE RAN WITH BRAD PENN 30WT BREAK-IN OIL FULLY PREPPED MOPAR/ CALLIES IRON **BLOCK** 4.250" BORE- 3.750" STROKE EAGLE 4340 CRANK (3.750" x 2.375") EAGLE H-BEAM RODS (6.860" x 2.375") **DIAMOND PISTONS (10: 1)** INDY SR ALUMINUM HEADS (2.25x 1.94) **COMP SOLID CAM & LIFTERS CHROME VALVE COVERS** OEM INTAKE (2x4) 2- 500 CFM EDELBROCK CARBS MILODON PAN, 1/2" PICK UP MSD DISTRIBUTOR AND ICH WIRES **INDY ROLLER ROCKERS PUMP GAS DYNO TESTED & TUNED** 