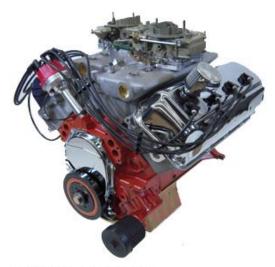

## 426" LEGEND HEMI

Price As Shown: \$2,474
For plate, throttle bodies and I inkage: \$1,725

Hemi Mod Man Intake EFI w/ 6 Pack Throttle Bodies

515HP@ 6000 RPM 500 TORQUE @ 4600 RPM 2 X 4 CARB ENGINE RAN WITH BRAD PENN 30WT BREAK-IN OIL FULLY PREPPED MOPAR/ CALLIES IRON **BLOCK** 4.250" BORE- 3.750" STROKE EAGLE 4340 CRANK (3.750" x 2.375") EAGLE H-BEAM RODS (6.860" x 2.375") **DIAMOND PISTONS (10: 1)** INDY SR ALUMINUM HEADS (2.25x 1.94) **COMP SOLID CAM & LIFTERS CHROME VALVE COVERS** OEM INTAKE (2x4) 2- 500 CFM EDELBROCK CARBS MILODON PAN, 1/2" PICK UP MSD DISTRIBUTOR AND ICH WIRES **INDY ROLLER ROCKERS PUMP GAS DYNO TESTED & TUNED** 