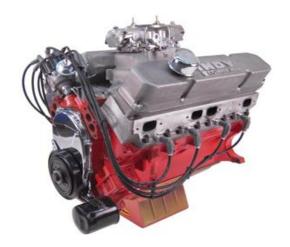

## 500" Street Wedge – 440 Block with Indy 440-EZ-1 Aluminum Heads

600 HP @6200 RPM 575 Torque @4500 RPM Ran with Brad Penn 30WT Break-In Oil Fully Prepped Stock 440 Block 4.375" Bore-3.750" Stroke Eagle 4340 Crank (3.750" X 2.375") Eagle H-Beam Rods (6.760" X 2.375") Diamond 10:1 Pistons (.990 Pins) Indy 440-EZ-1 CNC 295 Heads Comp Solid Cam & Lifters .590/.590-- .247/.247 Indy Cast Aluminum Valve Covers 440-2D Dual Plane Intake Milodon Oil Pan 850 CFM Carb MSD Distributor & ICH Wires **Pump Gas** Dyno Tested & tuned Rockers 1.6 X 1.6