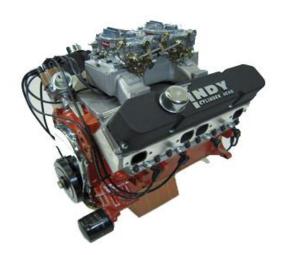

## **Upgrade to 625HP Includes:**

Ported Single Plane Intake 950 CFM Carb Harland Sharp Roller Rockers

\*\*Call for Current Pricing\*\*