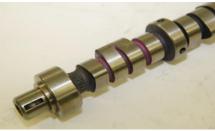

## **PARTS BLOWOUT SALE**

Small Block Hydraulic Cam- LA .508/.508-.248/.248 108 CL Part #: P4120233 Price: \$80

Small Block Hydraulic Cam- LA .410/.425-.211/.218 110CL Part #: P4452757 Price: \$65

Oil Pan Gasket B/RB, Hemi Engines Price: \$15 Part #: P3412049