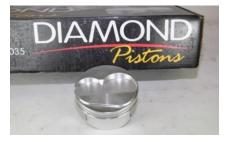

Magnum Valve Cover Gaskets Molded Rubber Price: \$25 Part #: 53006695

Hi strength double roller timing chain Sprocket Small LA Block & Magnum 1-keyway Price: \$26.95

Diamond Pistons- Pins- Rings 540" Wedge- Original B-1 Heads 4.500 Bore- 4.250 Stroke 10cc Dome Top Gas Ports 7.100 Rod- .990 Pin .043-.043/16 Rings Price: \$1,100