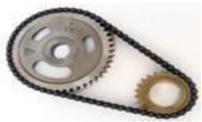

Magnum Valve Cover Gaskets Molded Rubber Price: \$25 Part #: 53006695

Hi strength double roller timing chain Sprocket Small LA Block & Magnum 1-keyway Price: \$26.95

Diamond Pistons- Pins- Rings 540" Wedge- Original B-1 Heads 4.500 Bore- 4.250 Stroke 10cc Dome Top Gas Ports 7.100 Rod- .990 Pin .043-.043/16 Rings Price: \$1,100