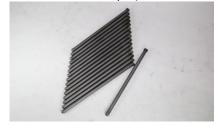

Hemi Steel Shim HG Mopar Performance Parts Gasket Price: \$50 (Pair) Part#: P4120247

440 Push Rods Solid Lifter Cams Adjustable Rockers Stock Block/ Stock Heads/ 9.175 9.175 OAL 5/16 CUP 3/8 Ball Part #: P4529546 Price: \$80 (set of 16)