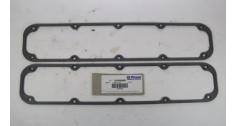

Magnum Valve Cover Gaskets Molded Rubber Price: \$25 Part #: 53006695

Hi strength double roller timing chain Sprocket Small LA Block & Magnum 1-keyway Price: \$26.95

Diamond Pistons- Pins- Rings 540" Wedge- Original B-1 Heads 4.500 Bore- 4.250 Stroke 10cc Dome Top Gas Ports 7.100 Rod- .990 Pin .043-.043/16 Rings Price: \$1,100