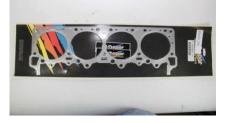

Hemi Steel Shim HG Mopar Performance Parts Gasket Price: \$50 (Pair) Part#: P4120247

440 Push Rods Solid Lifter Cams Adjustable Rockers Stock Block/ Stock Heads/ 9.175 9.175 OAL 5/16 CUP 3/8 Ball Part #: P4529546 Price: \$80 (set of 16)