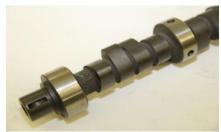

## **PARTS BLOWOUT SALE**

Small Block Hydraulic Cam- LA .508/.508-.248/.248 108 CL Part #: P4120233 Price: \$80

Small Block Hydraulic Cam- LA .410/.425-.211/.218 110CL Part #: P4452757 Price: \$65

Oil Pan Gasket B/RB, Hemi Engines Price: \$15 Part #: P3412049