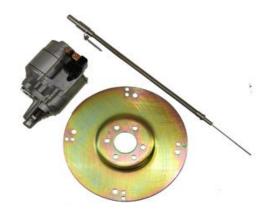

## **Engine accessories and upgrades**

Custom Pistons (any compression ratio)
OEM Front drive kit- car or truck timing
cover: Includes Water Pump- AC CompAlternator, Steering Pump, Tensioner,
Idler Pullys, Serp Belt
Flexplate and bolts- (6.1 to 727/904)
Polished or Black Powder Coated Valve
Covers
Custom Engraving on valve covers
Milodon 5.7 Dipstick
Mopar Mini Starter
Accessory Bundle: Flex Plate, Starter, Dip
Stick