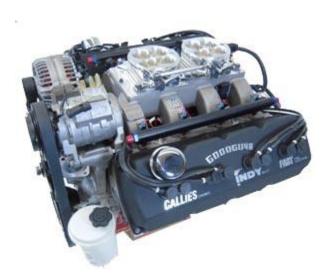

## 433" / 6.1 All Aluminum Crate Hemi with CNC Ported 5.7 Eagle Heads

630 HP @7000 RPM As Pictured: \*Call for Current Pricing\* 510 Torque @5500 RPM Engine ran with Brad Penn 30WT Break-In Oil Fully Prepped MP Aluminum 6.1 Block 4.125 Bore X 4.050 Stroke Compstar 4.050 x 2.100 4340 Steel Stroker Crank Compstar 6.125 x .927 H-Beam Rods Diamond Pistons 11 to 1 5.7 Eagle Hemi Heads 2.05 x 1.55- CNC Ported Manley valve springs and retainers 6.1 rockers/ Shafts-Chrome Moly Pushrods Comp Hydraulic Roller Cam .575 / .575 - .244/ .248 HR114 Indy Mod Man 2x4 Top Fast EZ Throttle Bodies Fast EZ Fuel Injection System 6.1 Coils Mounted under Intake **Indy Cast Valve Covers** ICH Spark Plug Wires Set 5.7 truck or 6.1 car timing cover Milodon 7 Quart Oil Pan with Windage tray Champion #7570 Spark Plugs MSD Hemi Ignition Engine is Internally balanced