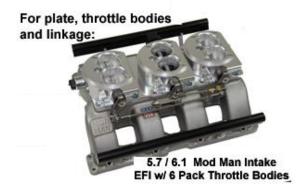

## 433" / 6.1 All Aluminum Crate Hemi with CNC Ported 5.7 Eagle Heads

630 HP @7000 RPM As Pictured: \*Call for Current Pricing\* 510 Torque @5500 RPM Engine ran with Brad Penn 30WT Break-In Oil Fully Prepped MP Aluminum 6.1 Block 4.125 Bore X 4.050 Stroke Compstar 4.050 x 2.100 4340 Steel Stroker Crank Compstar 6.125 x .927 H-Beam Rods Diamond Pistons 11 to 1 5.7 Eagle Hemi Heads 2.05 x 1.55- CNC Ported Manley valve springs and retainers 6.1 rockers/ Shafts-Chrome Moly Pushrods Comp Hydraulic Roller Cam .575 / .575 - .244/ .248 HR114 Indy Mod Man 2x4 Top Fast EZ Throttle Bodies Fast EZ Fuel Injection System 6.1 Coils Mounted under Intake **Indy Cast Valve Covers** ICH Spark Plug Wires Set 5.7 truck or 6.1 car timing cover Milodon 7 Quart Oil Pan with Windage tray Champion #7570 Spark Plugs MSD Hemi Ignition Engine is Internally balanced