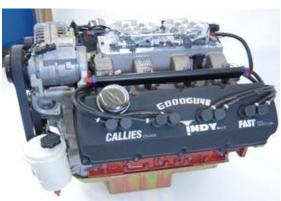

## 433" / 6.1 All Aluminum Crate Hemi with CNC Ported 5.7 Eagle Heads

630 HP @7000 RPM As Pictured: \*Call for Current Pricing\* 510 Torque @5500 RPM Engine ran with Brad Penn 30WT Break-In Oil Fully Prepped MP Aluminum 6.1 Block 4.125 Bore X 4.050 Stroke Compstar 4.050 x 2.100 4340 Steel Stroker Crank Compstar 6.125 x .927 H-Beam Rods Diamond Pistons 11 to 1 5.7 Eagle Hemi Heads 2.05 x 1.55- CNC Ported Manley valve springs and retainers 6.1 rockers/ Shafts-Chrome Moly Pushrods Comp Hydraulic Roller Cam .575 / .575 - .244/ .248 HR114 Indy Mod Man 2x4 Top Fast EZ Throttle Bodies Fast EZ Fuel Injection System 6.1 Coils Mounted under Intake **Indy Cast Valve Covers** ICH Spark Plug Wires Set 5.7 truck or 6.1 car timing cover Milodon 7 Quart Oil Pan with Windage tray Champion #7570 Spark Plugs MSD Hemi Ignition Engine is Internally balanced