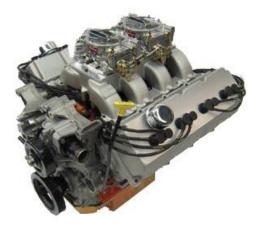

## 6.1 Crate Hemi with 5.7 Heads

5.7 / 6.1 Mod Man Intake EFI w/ 6 Pack Throttle Bodies

400 HP @6000 RPM As Pictured: 375 Torque @4600 RPM \*Call for Current Pricing\* Engine ran with Brad Penn 30WT Break-In Oil Fully Prepped 6.1 Hemi block 4.055 Bore-3.58 Stroke OEM 3.58 Stroke Crank OEM 6.1 Rods with 6.1 Pistons 5.7 Hemi Heads 2.00 X 1.55 SRT8 Valve Springs and Retainers 5.7 Rockers-Shafts and Push Rods 6.1 SRT8 HYD Roller Cam .520/ .518- .208/ .216 HR 119 Indy Mod-Man Intake 2 X 4 Top Edelbrock 500 CFM Carbs **Edelbrock Linkage** 6.1 Coils Mounted under Intake Indy Cast Valve Covers ICH Spark Plug Wire Set 5.7 Truck or 6.1 Car Timing Cover Milodon 7 QT oil Pan with Windage Tray Champion #7570 Spark Plugs **MSD** Hemi Ignition Engine is Internally Balanced