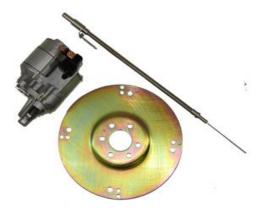

## Engine accessories and upgrades

CNC Ported Heads- 435HP-410 Torque For 426" Using Stroker Kit OEM Front Drive Kit- Car or Truck Timing Cover: Includes water pump-AC Comp-Alternator-Steering Pump-Tensioner-Idler Pullys- Serp Belt Flexplate and bolts- (6.1 to 727/904) Polished or Black Powder Coated Valve Covers **Custom Engraving on Valve Covers** Fast EZ-EFI Fuel Injection Kit 1 X 4 Throttle Body Fast EZ-EFI Fuel Injection Kit 2 X 4 Throttle Body Milodon 5.7 Dipstick Mopar Mini Starter Throttle Cable Bracket for Mod-Man 2X4 Accessory Bundle: Flex Plate, Starter, Dip Stick