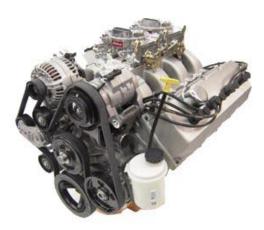

## 6.1 Crate Hemi with 5.7 Heads

5.7 / 6.1 Mod Man Intake EFI w/ 6 Pack Throttle Bodies

400 HP @6000 RPM As Pictured: 375 Torque @4600 RPM \*Call for Current Pricing\* Engine ran with Brad Penn 30WT Break-In Oil Fully Prepped 6.1 Hemi block 4.055 Bore-3.58 Stroke OEM 3.58 Stroke Crank OEM 6.1 Rods with 6.1 Pistons 5.7 Hemi Heads 2.00 X 1.55 SRT8 Valve Springs and Retainers 5.7 Rockers-Shafts and Push Rods 6.1 SRT8 HYD Roller Cam .520/ .518- .208/ .216 HR 119 Indy Mod-Man Intake 2 X 4 Top Edelbrock 500 CFM Carbs **Edelbrock Linkage** 6.1 Coils Mounted under Intake Indy Cast Valve Covers ICH Spark Plug Wire Set 5.7 Truck or 6.1 Car Timing Cover Milodon 7 QT oil Pan with Windage Tray Champion #7570 Spark Plugs **MSD** Hemi Ignition Engine is Internally Balanced