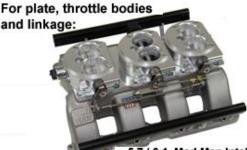

## 6.1 Crate Hemi with 5.7 Heads

5.7 / 6.1 Mod Man Intake EFI w/ 6 Pack Throttle Bodies

400 HP @6000 RPM As Pictured: 375 Torque @4600 RPM \*Call for Current Pricing\* Engine ran with Brad Penn 30WT Break-In Oil Fully Prepped 6.1 Hemi block 4.055 Bore-3.58 Stroke OEM 3.58 Stroke Crank OEM 6.1 Rods with 6.1 Pistons 5.7 Hemi Heads 2.00 X 1.55 SRT8 Valve Springs and Retainers 5.7 Rockers-Shafts and Push Rods 6.1 SRT8 HYD Roller Cam .520/ .518- .208/ .216 HR 119 Indy Mod-Man Intake 2 X 4 Top Edelbrock 500 CFM Carbs **Edelbrock Linkage** 6.1 Coils Mounted under Intake Indy Cast Valve Covers ICH Spark Plug Wire Set 5.7 Truck or 6.1 Car Timing Cover Milodon 7 QT oil Pan with Windage Tray Champion #7570 Spark Plugs **MSD** Hemi Ignition Engine is Internally Balanced