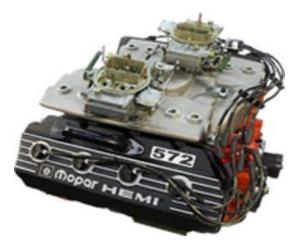

## 572" Super Street Hemi with Indy 426- SR Aluminum Heads

750HP @ 6500 RPM 700 TORQUE @ 5200 RPM 4.500" BORE 4.500" STROKE RAN W/ BRAD PENN 30WT BREAK-IN OIL FULLY PREPPED MOPAR/CALLIES IRON BLOCK EAGLE 4340 CRANK (4.500" x 2.200") EAGLE H-BEAM RODS (7.100" x 2.200") DIAMOND PISTONS (10.75: 1) CHROME VALVE COVERS STANDARD COMP SOLID ROLLER .704/.272/.280 MODMAN INTAKE (2x4) 2-750 CFM EDELBROCK CARBS MILODON PAN, TRAY & 1/2" PICKUP **MSD DISTRIBUTOR & ICH WIRES INDY 426 SR CNC HEADS** (2.250X 1.94 170CC) ATI BALANCER INDY ROLLER ROCKERS

## **UPGRADE OPTIONS:**

**STREET & STRIP** 

800HP W/ FULLY PORTED 426-3 INTAKE & 1050/1150 CARB ~ NEEDS SMALL HOOD SCOOP

INDY BLACK POWDER COATED VALVE COVERS ~ ENGRAVING IS AVAILABLE

FULLY PORTED HIPO HEADS ~ RACE ONLY/ VERY LIMITED FOR STREET