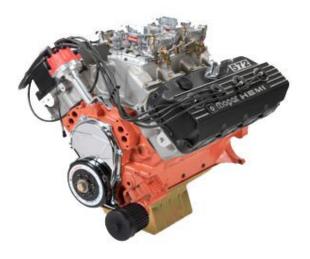

## 572" Super Street Hemi with Indy 426- SR Aluminum Heads

750HP @ 6500 RPM 700 TORQUE @ 5200 RPM 4.500" BORE 4.500" STROKE RAN W/ BRAD PENN 30WT BREAK-IN OIL FULLY PREPPED MOPAR/CALLIES IRON BLOCK EAGLE 4340 CRANK (4.500" x 2.200") EAGLE H-BEAM RODS (7.100" x 2.200") DIAMOND PISTONS (10.75: 1) CHROME VALVE COVERS STANDARD COMP SOLID ROLLER .704/.272/.280 MODMAN INTAKE (2x4) 2-750 CFM EDELBROCK CARBS MILODON PAN, TRAY & 1/2" PICKUP **MSD DISTRIBUTOR & ICH WIRES INDY 426 SR CNC HEADS** (2.250X 1.94 170CC) ATI BALANCER INDY ROLLER ROCKERS